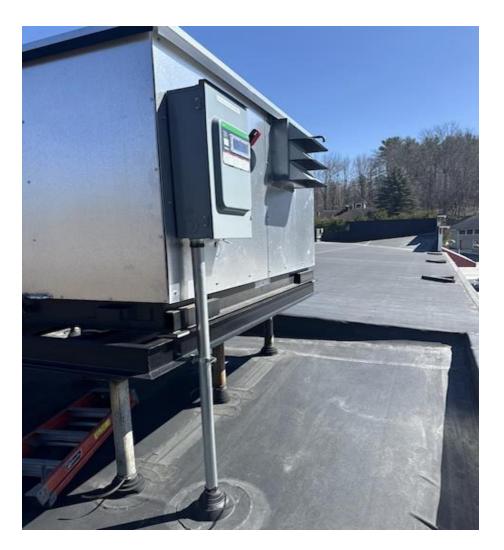

## REAR SIDE OF REFRIGERATION UNIT

LOCATION: REAR SIDE OF UNIT

PANEL: WHITE/FENCE GRADE VINYL SIDING DESIGN AS DRAWN

WIDTH 2-3.5FT PANELS CLOSE AND OPEN IN CENTER HEIGHT 9FT

WELD FENCE FRAME TO
UNIT STEEL BASE AND FRONT
OF UNIT FENCE FRAME TO
STABLIZE AND STRENGHTEN

PANEL MOUNTS TO FRAME WITH BOLTS.

ACCESS: HINGE PANEL TO

### PARKING LOT SIDE OF REFRIGERATION UNIT

LOCATION:
PARKING LOT VIEW

PANEL: WHITE/FENCE GRADE VINYL SIDING DESIGN AS DRAWN

WIDTH 2-3.5FT PANELS CLOSE AND OPEN IN CENTER HEIGHT 9FT

WELD FENCE FRAME TO
UNIT STEEL BASE, AND FRONT OF
UNIT FENCE FRAME, TO STABLIZE
AND STRENGHTEN

PANEL MOUNTS TO FRAME WITH BOLTS.

ACCESS: SPLIT HINGE PANELS TO OPEN ALLOW FOR MAINTENANCE