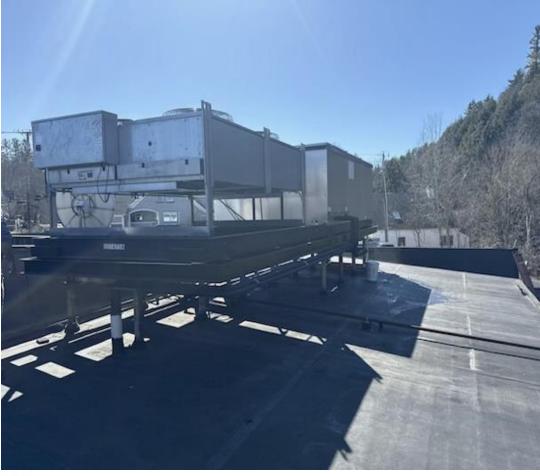

## REAR SIDE OF REFRIGERATION UNIT

LOCATION: REAR SIDE OF UNIT

PANEL: WHITE/FENCE GRADE VINYL SIDING DESIGN AS DRAWN

WIDTH 2-3.5FT PANELS CLOSE AND OPEN IN CENTER HEIGHT 9FT

WELD FENCE FRAME TO
UNIT STEEL BASE AND FRONT
OF UNIT FENCE FRAME TO
STABLIZE AND STRENGHTEN

PANEL MOUNTS TO FRAME WITH BOLTS.

ACCESS: HINGE PANEL TO

### PARKING LOT SIDE OF REFRIGERATION UNIT

LOCATION:
PARKING LOT VIEW

PANEL: WHITE/FENCE GRADE VINYL SIDING DESIGN AS DRAWN

WIDTH 2-3.5FT PANELS CLOSE AND OPEN IN CENTER HEIGHT 9FT

WELD FENCE FRAME TO
UNIT STEEL BASE, AND FRONT OF
UNIT FENCE FRAME, TO STABLIZE
AND STRENGHTEN

PANEL MOUNTS TO FRAME WITH BOLTS.

ACCESS: SPLIT HINGE PANELS TO OPEN ALLOW FOR MAINTENANCE