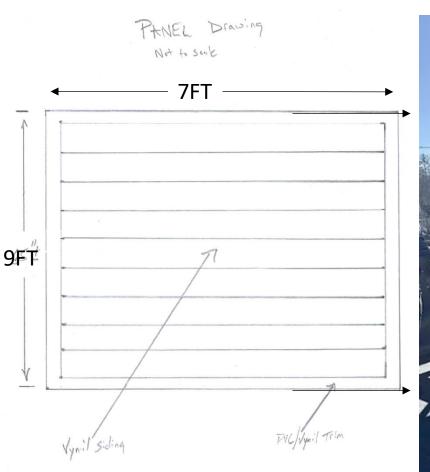

# PANEL DESIGN REAR SIDE VIEW AND PARKING LOT VIEW

PANEL: SIMILAR TO PICTURE WHITE/FENCE GRADE VINYL SIDING PANELS.
NOTE: SLATES WILL BE "HORIZONTAL"

WIDTH 2-3.5FT PANELS CLOSE AND OPEN IN CENTER HEIGHT 9FT

ATTACH PANELS WITH HINGES
"BLACK" TO WELDED FRAME
BOTH PARKING LOT VIEW
AND REAR VIEW

ACCESS: HINGE PANEL TO ALLOW FOR MAINTENANCE