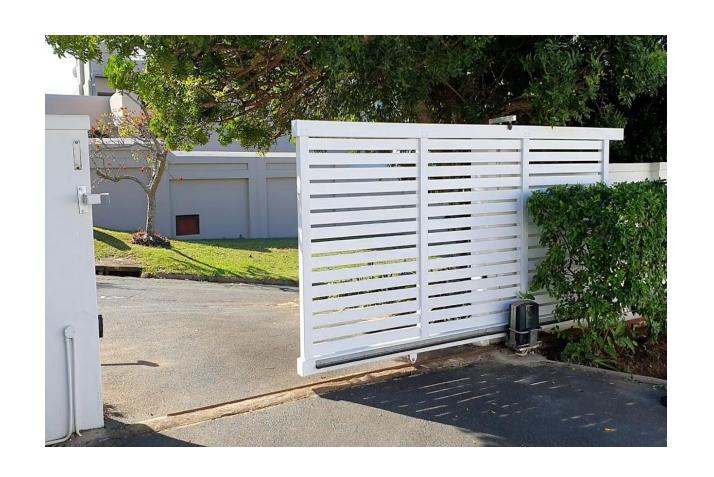

#### MAIN STREET VIEW OF REFRIGERATION UNIT

LOCATION:
MAIN STREET VIEW

PANEL: WHITE/FENCE GRADE

**VINYL SIDING** 

**DESIGN AS DRAWN** 

WIDTH 2-14FT PANELS THAT SLIDE HEIGHT 9FT

WELD: FENCE FRAME TO
UNIT STEEL BASE, WELD REAR
AND PARKING LOT SIDE UNIT
FENCE FRAME, TO STABLIZE
AND STRENGHTEN.

PANEL: ROLLER SLIDES BARS
ATTACH TO FRAME TO ALLOW
MOVEMENT PANELS FOR
ACCESS