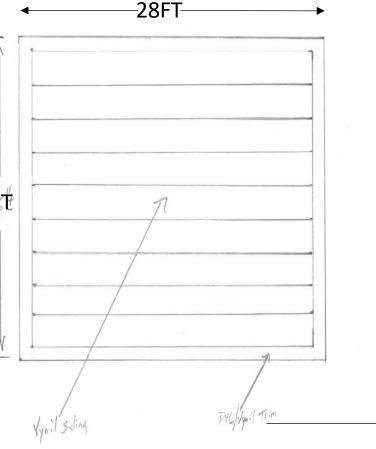

# PANEL DESIGN REAR SIDE VIEW AND PARKING LOT VIEW

PANEL: SIMILAR TO PICTURE WHITE/FENCE GRADE VINYL SIDING PANELS.
NOTE: SLATES WILL BE "HORIZONTAL"

WIDTH 2-3.5FT PANELS CLOSE AND OPEN IN CENTER HEIGHT 9FT

ATTACH PANELS WITH HINGES
"BLACK" TO WELDED FRAME
BOTH PARKING LOT VIEW
AND REAR VIEW

ACCESS: HINGE PANEL TO ALLOW FOR MAINTENANCE