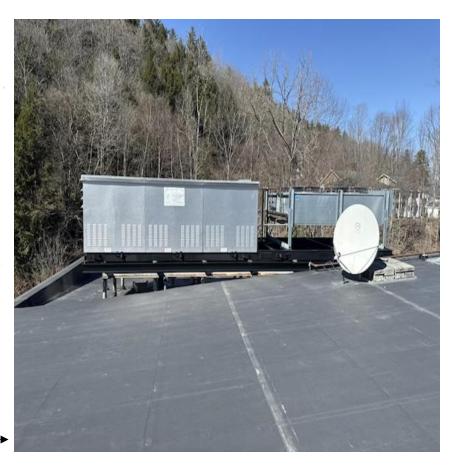

## REAR SIDE OF REFRIGERATION UNIT

LOCATION: REAR SIDE OF UNIT

PANEL: WHITE/FENCE GRADE VINYL SIDING DESIGN AS DRAWN

WIDTH 2-3.5FT PANELS CLOSE AND OPEN IN CENTER HEIGHT 9FT

WELD FENCE FRAME TO
UNIT STEEL BASE AND FRONT
OF UNIT FENCE FRAME TO
STABLIZE AND STRENGHTEN

### PARKING LOT SIDE OF REFRIGERATION UNIT

LOCATION:
PARKING LOT VIEW

PANEL: WHITE/FENCE GRADE VINYL SIDING DESIGN AS DRAWN

WIDTH 2-3.5FT PANELS CLOSE AND OPEN IN CENTER HEIGHT 9FT

WELD FENCE FRAME TO
UNIT STEEL BASE, AND FRONT OF
UNIT FENCE FRAME, TO STABLIZE
AND STRENGHTEN

## MAIN STREET VIEW OF REFRIGERATION UNIT

LOCATION:

MAIN STREET VIEW

PANEL Drawing Not to some

PANEL: WHITE/FENCE GRADE VINYL

**SIDING** 

**DESIGN AS DRAWN** 

WIDTH 2-14FT PANELS THAT SLIDE