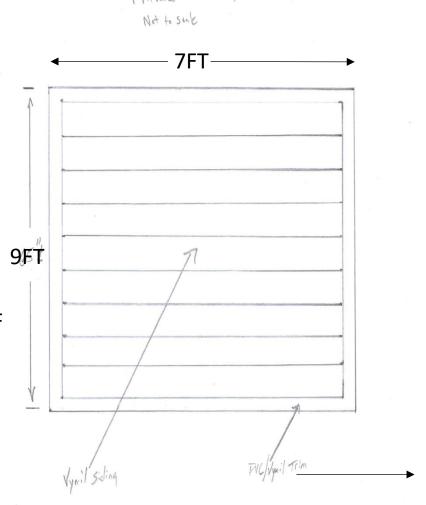

## MAIN STREET VIEW OF REFRIGERATION UNIT

LOCATION:

MAIN STREET VIEW

PANEL Drawing Not to some

PANEL: WHITE/FENCE GRADE VINYL

**SIDING** 

**DESIGN AS DRAWN** 

WIDTH 2-14FT PANELS THAT SLIDE

**HEIGHT 9FT** 

WELD: FENCE FRAME TO
UNIT STEEL BASE, WELD REAR AND
PARKING LOT SIDE UNIT FENCE FRAME,
TO STABLIZE AND STRENGHTEN.

PANEL: ROLLER SLIDES BARS ATTACH TO FRAME TO ALLOW MOVEMENT PANELS FOR ACCESS

ACCESS: SPLIT HINGE PANELS TO OPEN

ALLOW FOR MAINTENANCE

#### MAIN STREET VIEW OF REFRIGERATION UNIT

LOCATION:
MAIN STREET VIEW

PANEL: WHITE/FENCE GRADE

**VINYL SIDING** 

**DESIGN AS DRAWN** 

WIDTH 2-14FT PANELS THAT SLIDE HEIGHT 9FT

WELD: FENCE FRAME TO
UNIT STEEL BASE, WELD REAR
AND PARKING LOT SIDE UNIT
FENCE FRAME, TO STABLIZE
AND STRENGHTEN.

PANEL: ROLLER SLIDES BARS
ATTACH TO FRAME TO ALLOW
MOVEMENT PANELS FOR
ACCESS