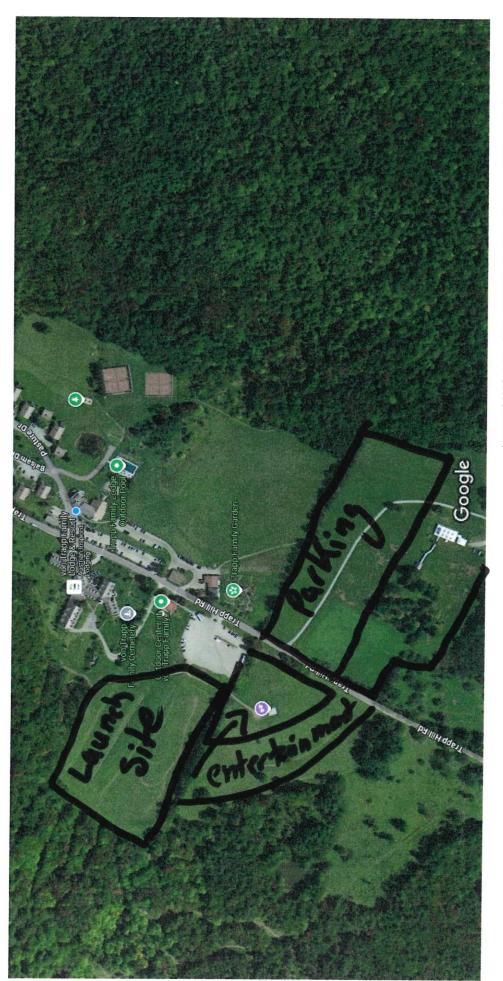

The organizers plan to cap ticket sales at 1,500 per day. The balloons will launch from the field near the outdoor center. Vendors serving food and drinks would be in the concert meadow. Parking will be in the Trapp wedding meadow. If overflow parking is needed they would hope to utilize the High School lot with shuttle service. See enclosed site map.

(Please attach any promotional information - schedule, poster, flyer etc.)

10. Use of Town Owned Property/Streets Requested (attached Recreation Field Use Forms):

Trapp Hill Boud + potentially Barrows Road.

- 14. Please contact Stowe Police Chief Donald Hull (802)253-4329 and EMS Director Scott Brinkman (802)253-9060 to determine if coverage is required by their Departments for your event and attach the completed Special Event & Traffic Detail form (Appendix A) and Emergency Services form (Appendix B). If coverage is not required by these Departments, attach the form indicating that coverage is not required. Application is not considered complete unless these forms are attached.
- 15. Attach site plan indicating event location/layout, state and local highways, entrances/exits, traffic flow patterns, parking and surrounding land uses.
- 16. Will there be any form of amplified entertainment (i.e. music) at the event? <u>Music yes</u> If yes, describe and mark location on site plan: <u>Concert</u> <u>Madow</u>.
- 17. The Selectboard must approve all signage for Special Events. Please include all proposed signage with this application. No off-site signage will be allowed except for directional signage.Directional signage must include directional information and may be posted in the public right-of-way up to seven (7) days before the event. Attach a map that includes location of all proposed directional signage.